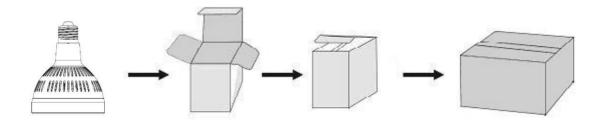

| Die-casting Aluminum               |
| Net Weight           | 270g                               |
| Power Supply         | AC180-260V                         |
| LED Power            | 20W                                |
| Power Factor         | >0.5                               |
| CRI                  | >80                                |
| Color Temperature    | 3000K/4000K/6000K                  |
| Beam Angle           | 30°                                |
| Lumen Output         | >2000lm                            |
| Luminous Efficiency  | 100-110 lm/w                       |
| Color of Housing     | White Defaulted and Black optional |
| Ambient temperature: | –10°C to +40°C                     |
| With Fan or not      | No                                 |

### Package