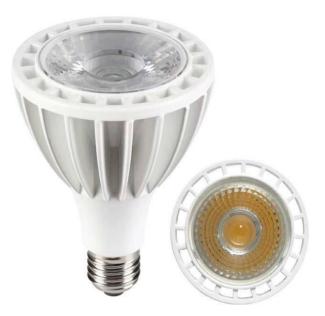

#### Introduction

PW20 20W Par30 Bulb adopt high bright COB LED, smart appearance, patented diecutting Aluminuim housing design with long life hours above 25,000

- · High luminous efficiency : up to 100 lm/W
- Die-cutting aluminum housing painted
- Wide voltage constant current waterproof driver, Type of protection: IP20
- No VU and IR radiation.
- Long working life hours above 25,000H

# **Product Information**

| Item No.             | PW20                               |
|----------------------|------------------------------------|
| Dimension            | Dia95*129mm                        |
| Material             | Die-casting Aluminum               |
| Net Weight           | 270g                               |
| Power Supply         | AC180-260V                         |
| LED Power            | 20W                                |
| Power Factor         | >0.5                               |
| CRI                  | >80                                |
| Color Temperature    | 3000K/4000K/6000K                  |
| Beam Angle           | 30°                                |
| Lumen Output         | >2000lm                            |
| Luminous Efficiency  | 100-110 lm/w                       |
| Color of Housing     | White Defaulted and Black optional |
| Ambient temperature: | –10°C to +40°C                     |
| With Fan or not      | No                                 |